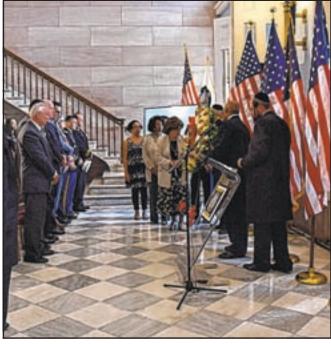

# Remembering the victims of September 11

#### By Dawn Plummer

The brave ones, whose fate ended in a catastrophe on Sept. 11, 2001 in America, continue to rekindle the strength and the determination of some, to never forget the calamities of that fateful day. On Tuesday morning, Sept. 6, Brooklyn Borough President Eric Adams held the 2nd annual remembrance service at Brooklyn's Borough Hall to embrace the sacrifices of the fallen.

The Borough president in his welcoming remarks to several representatives from the New York City Police Department, The NY City Fire Department, families and friends of victims, asked that the community turns its painful moments into helpful ones, "let us assist in ways that we can, as we continue to carry the memories of Sept. 11 in our hearts." Borough President Adams noted. In a highly appreciative manner Adams asked that the community continues to assist and uplift the families of the victims. The Borough president also praised the excellent police practices of the NY City Police Department to prevent another attack in the city.

A scene at Brooklyn Borough Hall on Tuesday morning as some relatives of the victims were been acknowledged by the Borough President Eric Adams, with back to the camara second right. In the forefront are the following NY City Commissioner of Police, William Bratton and James Leonard, chief of department, FDNY, along with other service men and civillians.