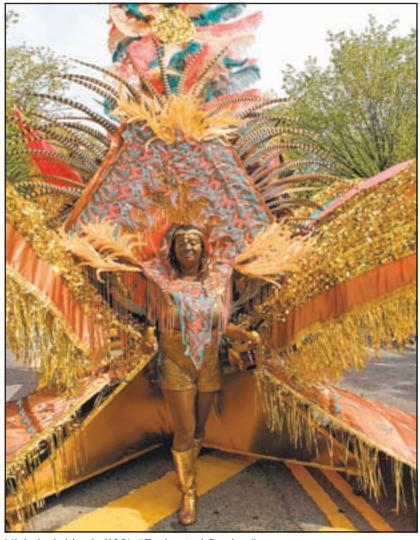

# Another picture perfect carnival

#### By Nelson A. King

For at least the second successive year, revelers, masqueraders and millions of spectators enjoyed the West Indian American Day Carnival Parade in picture perfect weather on Brooklyn's sprawling Eastern Parkway.

With a high of 82 degrees – with gentle breeze and no rain, as forecast - it was unequivocally the perfect weather for the explosion of the sight, sounds, pageantry, artistry and everything else West Indian.

The cornucopia of colors and the potpourri of West Indian dishes that wafted the air brought the best out of West Indians, including over 3 million onlookers who converged for the 49th annual extravaganza.