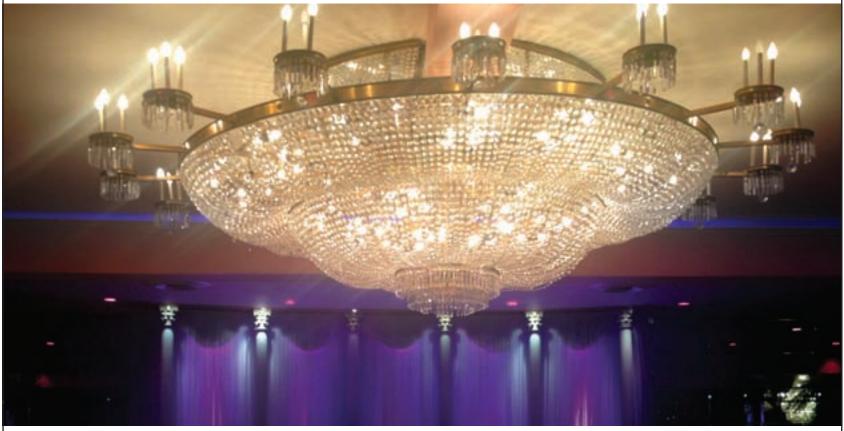

They match the walls of marble and granite in the ballroom — which itself sports one of the largest chandeliers in all of Brooklyn — giving you just a brief inkling into what they have in store for you and your guests. Come and see the grandeur for yourself.

The lavish party room, which can be made intimate enough for parties of 100, or grand enough to host a spectacular of up to 400, is marked by a central chandelier that will take your breath away. It is the focal point for a magnificent space done up in sophisticated pinks and reds, with mirrored accents that lend a touch of infinity to the already expansive area.