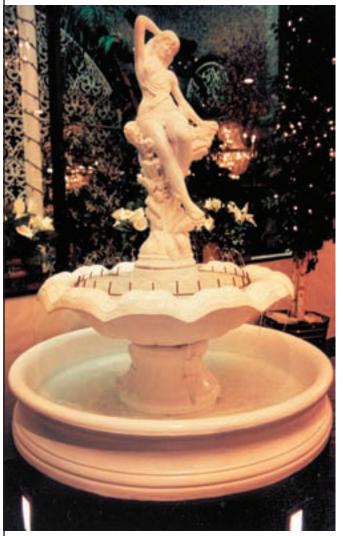

The re-done, picture perfect bridal room is large, romantic and very feminine, accommodating up to 15 in easy comfort, with wall-to-wall mirrors.

Ideal photographic locales are assured in this world of environments, which also includes an intimate private garden area, a uniquely designed water fountain, as well as a host of fine, white wrought-iron work.